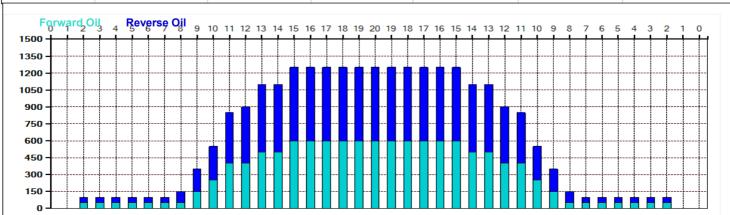

## **Euro Bowling Senior Open 2022**

Oil Pattern Distance: 42 Feet **Reverse Brush Drop:** 37 Feet Oil Per Board: 50 uL 13.25 mL 11.7 mL **Volume Oil Total:** 24.95 mL **Forward Oil Total: Reverse Oil Total:** Forward Boards Crossed: 234 Boards Reverse Boards Crossed: 265 Boards **Total Boards Crossed:** 499 Boards