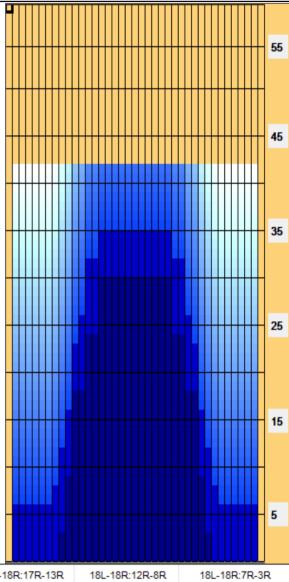

| ◀ | ▶ | ▶ | Forward | Reverse | More

Forward

| Item             | 3L-7L:18L-18R        | 8L-12L:18L-18R      | 13L-17L:18L-18R     | 18L-18R:17R-13R      | 18L-18R:12R-8R      | 18L-18R:7R-3R        |
|------------------|----------------------|---------------------|---------------------|----------------------|---------------------|----------------------|
| Description      | Outside Track:Middle | Middle Track:Middle | Inside Track:Middle | MIddle: Inside Track | Middle:Middle Track | Middle:Outside Track |
| Track Zone Ratio | 12.5                 | 2.23                | 1.05                | 1.05                 | 2.23                | 12.5                 |