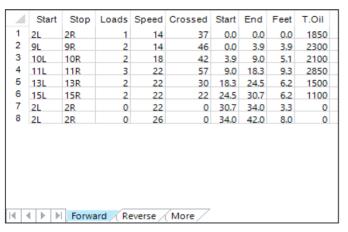

| 4  | Start | Stop | Loads | Speed | Crossed | Start | End  | Feet | T.Oil |
|----|-------|------|-------|-------|---------|-------|------|------|-------|
| 1  | 2L    | 2R   | 0     | 30    | 0       | 42.0  | 35.0 | -7.0 | 0     |
| 2  | 15L   | 15R  | 1     | 22    | 11      | 35.0  | 31.9 | -3.1 | 550   |
| 3  | 13L   | 13R  | 2     | 22    | 30      | 31.9  | 25.7 | -6.2 | 1500  |
| 4  | 12L   | 12R  | 1     | 18    | 17      | 25.7  | 23.2 | -2.5 | 850   |
| 5  | 11L   | 11R  | 3     | 18    | 57      | 23.2  | 15.6 | -7.6 | 2850  |
| 6  | 10L   | 10R  | 2     | 14    | 42      | 15.6  | 11.7 | -3.9 | 2100  |
| 7  | 9L    | 9R   | 2     | 14    | 46      | 11.7  | 7.8  | -3.9 | 2300  |
| 8  | 8L    | 8R   | 1     | 10    | 25      | 7.8   | 6.4  | -1.4 | 1250  |
| 9  | 2L    | 2R   | 1     | 10    | 37      | 6.4   | 5.0  | -1.4 | 1850  |
| 10 | 2L    | 2R   | 0     | 10    | 0       | 5.0   | 0.0  | -5.0 | 0     |